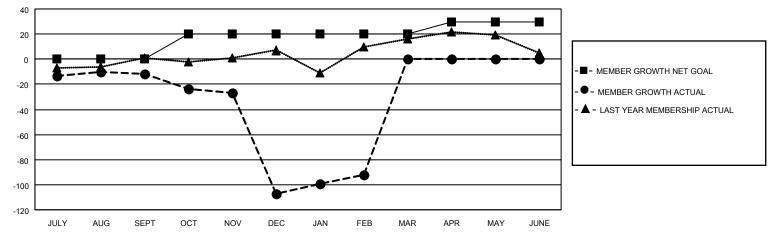

## District 310 C

| Clubs                 |               |           |               | Members               |                        |                         |                                                    |
|-----------------------|---------------|-----------|---------------|-----------------------|------------------------|-------------------------|----------------------------------------------------|
| RESULTS FOR 2021-2022 |               |           |               | RESULTS FOR 2021-2022 |                        |                         |                                                    |
| QUARTER               | NEW CLUB GOAL | NEW CLUBS | DROPPED CLUBS | QUARTER MEME          | BER GROWTH NET<br>GOAL | MEMBER GROWTH<br>ACTUAL | DROPPED<br>MEMBERS ACTUAL<br>(including transfers) |
| JULY/AUG/SEPT         | 0             | 0         | 0             | JULY/AUG/SEPT         | 0                      | 20                      | 28                                                 |
| OCT/NOV/DEC           | 1             | 0         | 1             | OCT/NOV/DEC           | 20                     | 16                      | 108                                                |
| JAN/FEB/MAR           | 0             | 0         | 0             | JAN/FEB/MAR           | 0                      | 22                      | 6                                                  |
| APR/MAY/JUNE          | 0             | 0         | 0             | APR/MAY/JUNE          | 10                     | 0                       | 0                                                  |

#### GOALS AND ACTUAL MEMBERS CUMULATIVE

| DROPPED CLUBS: 1 |     | 18 CLUBS OF 47 ADDED 1 OR<br>MORE NEW MEMBERS | GENDER DISTRIBUTION                |              |  |
|------------------|-----|-----------------------------------------------|------------------------------------|--------------|--|
|                  |     |                                               |                                    | 684 (53.02%) |  |
|                  |     |                                               | FEMALE                             | 606 (46.98%) |  |
| DROPPED MEMBERS  |     |                                               | NON BINARY                         | 0 (0.00%)    |  |
|                  |     |                                               | PREFER NOT TO ANSWER               | 0 (0.00%)    |  |
| DECEASED         | 7   |                                               |                                    |              |  |
| CLUB CANCELLED   | 25  | CLICK HERE FOR CUMULATIVE                     | TOTAL FAMILY UNIT MEMBERS 82       |              |  |
| OTHER            | 110 | MEMBERSHIP DATA                               |                                    |              |  |
| TOTAL            | 142 |                                               | FAMILY MEMBERS PAYING HALF DUES 43 |              |  |
|                  |     |                                               |                                    |              |  |