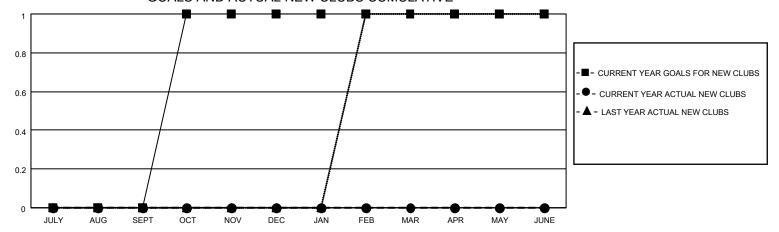

## District 310 C

| Clubs                 |               |           |               | Members               |                        |                         |                                                    |
|-----------------------|---------------|-----------|---------------|-----------------------|------------------------|-------------------------|----------------------------------------------------|
| RESULTS FOR 2021-2022 |               |           |               | RESULTS FOR 2021-2022 |                        |                         |                                                    |
| QUARTER               | NEW CLUB GOAL | NEW CLUBS | DROPPED CLUBS | QUARTER MEME          | BER GROWTH NET<br>GOAL | MEMBER GROWTH<br>ACTUAL | DROPPED<br>MEMBERS ACTUAL<br>(including transfers) |
| JULY/AUG/SEPT         | 0             | 0         | 0             | JULY/AUG/SEPT         | 0                      | 20                      | 28                                                 |
| OCT/NOV/DEC           | 1             | 0         | 1             | OCT/NOV/DEC           | 20                     | 16                      | 108                                                |
| JAN/FEB/MAR           | 0             | 0         | 0             | JAN/FEB/MAR           | 0                      | 22                      | 6                                                  |
| APR/MAY/JUNE          | 0             | 0         | 0             | APR/MAY/JUNE          | 10                     | 0                       | 0                                                  |

#### GOALS AND ACTUAL NEW CLUBS CUMULATIVE